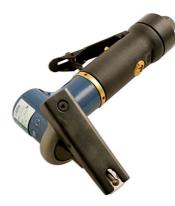

## **Laser Weld Cutter**

Control cutting depth and grind away just the weld ensuring safety, precision and efficiency. Laser welded vehicles include: Audi, Ford, Mazda, Porsche, Volkswagen and Volvo.

## Additional Information

- 25,000rpm. 6mm chuck capacity.
- 280L/min air consumption.
- Vibration: 1.2m/s<sup>2</sup>.
- 100.5 dBa sound pressure; operating pressure: 6.3 bar. Length of body 180mm.
- Spare cutters available, please see Power-TEC Part No. 91292.