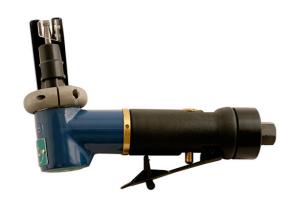

## **Laser Weld Cutter**

Control cutting depth and grind away just the weld ensuring safety, precision and efficiency. Laser welded vehicles include: Audi, Ford, Mazda, Porsche, Volkswagen and Volvo.

## Additional Information

- 25,000rpm. 6mm chuck capacity.
- 280L/min air consumption.
- Vibration: 1.2m/s<sup>2</sup>.
- 100.5 dBa sound pressure; operating pressure: 6.3 bar. Length of body 180mm.
- Spare cutters available, please see Power-TEC Part No. 91292.