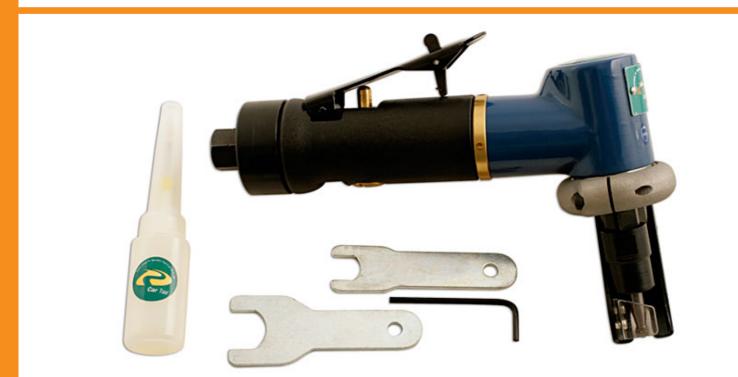

## **Laser Weld Cutter**

Control cutting depth and grind away just the weld ensuring safety, precision and efficiency. Laser welded vehicles include: Audi, Ford, Mazda, Porsche, Volkswagen and Volvo.

## Additional Information

- 25,000rpm. 6mm chuck capacity.
- 280L/min air consumption.
- Vibration: 1.2m/s<sup>2</sup>.
- 100.5 dBa sound pressure; operating pressure: 6.3 bar. Length of body 180mm.
- Spare cutters available, please see Power-TEC Part No. 91292.