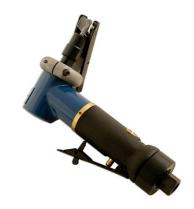

## **Laser Weld Cutter**

Control cutting depth and grind away just the weld ensuring safety, precision and efficiency. Laser welded vehicles include: Audi, Ford, Mazda, Porsche, Volkswagen and Volvo.

## Additional Information

- 25,000rpm. 6mm chuck capacity.
- 280L/min air consumption.
- Vibration: 1.2m/s<sup>2</sup>.
- 100.5 dBa sound pressure; operating pressure: 6.3 bar. Length of body 180mm.
- Spare cutters available, please see Power-TEC Part No. 91292.